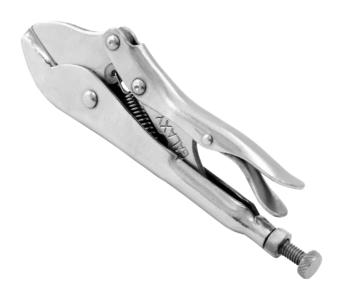

#### 5. PINCH OFF PLIER

- ✓ Throat- 7", Depth- 1", Jaw Thickness- ¼"
- ✓ Optimum and uniform gap at the mouth
- ✓ Smooth and Bright Chrome Polish
- ✓ Long Life with strong spring