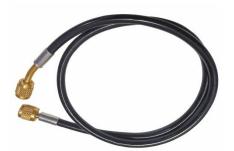

#### **Galaxy Premium Black**

Burst Pressure- 2500 psi Working Pressure- 600 psi Best Quality Charging Line Standard Lengths- 90cm & 180cm