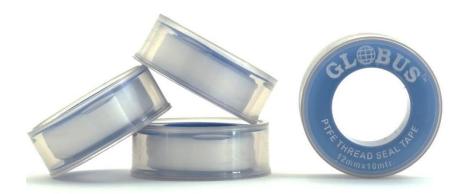

#### 10. GLOBUS P.T.F.E THREAD SEAL TAPE

Length- 10 metre

Width- 12 mm

Thickness- 0.1mm

Packing- 10 x 10

- ✓ Priced perfectly according to pocket
- ✓ Used to seal all types of materials like SS, Copper, Brass, Aluminium, Plastic, Ceramic, etc.
- ✓ Extremely resistant to corrosion.
- ✓ Can be comfortably used with Oils, Solvents, Steam, Gases, Strong Alkali and acids
- ✓ Can be used over temperature range of -150° C to +250° C