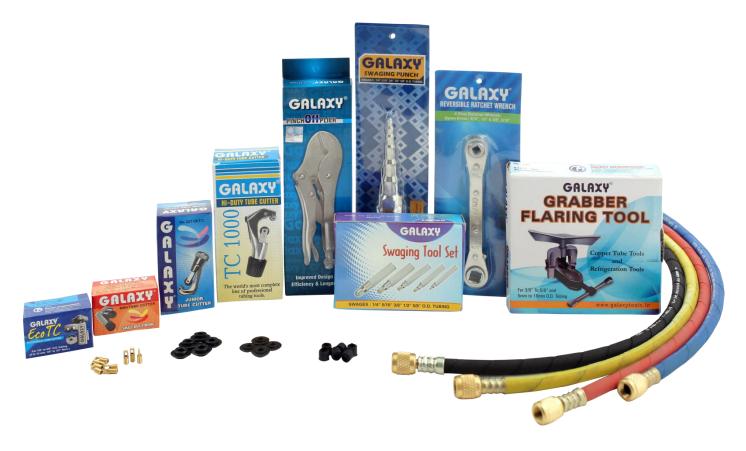

### PRODUCTS AT A GLANCE

#### 1. TUBE CUTTERS

#### 2. CHARGING LINES

#### 4. SWAGING TOOL

#### 5. PINCH OFF PLIER

- ✓ Throat- 7", Depth- 1", Jaw Thickness- ¼"
- ✓ Optimum and uniform gap at the mouth
- ✓ Smooth and Bright Chrome Polish
- ✓ Long Life with strong spring

#### 6. REVERSIBLE RATCHET WRENCH

- ✓ Square Drive Ratchets with ¼" and 3/16" at one end, and 3/8" and 5/16" at another end.
- ✓ Smooth Reversible Action

#### 9. GRABBER FLARING TOOL

45° Flaring Tool for 3/16", 1/4", 5/16", 3/8", 7/16", 1/2" and 5/8" O.D. Tubing

- ✓ Self centering clamp
- ✓ Easy usage with perfect flaring
- ✓ Hardened flare cone with unique technology
- ✓ Extremely Smooth Operation
- ✓ Almost no hand force required for flaring
- ✓ Stylish handle for easy gripping
- ✓ Long lasting life for years