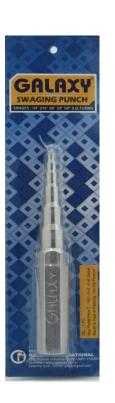

#### **Galaxy Swaging Punch**

- ✓ 5-in-1 piece for all sizes
- ✓ Swages 1/4", 5/16", 3/8", 1/2" and 5/8"
- ✓ Heavy weight punch for swaging pipe in 1 stoke.