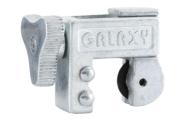

#### **Eco Tube Cutter**

For 1/8" to 1/2" Pipe Cutting Sleek and Compact Design Required only 27mm of swinging radius V-shaped knob for comfort

#### **Mini Tube Cutter**

For 1/8" to 1/2" Pipe Cutting Successful Chrome Plated Cutter Required only 27mm of swinging radius