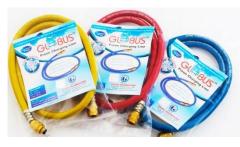

#### **Galaxy Coloured**

B.P.- 2000 psi W.P.- 500 psi Available in 3 colours: Red, Blue and Yellow