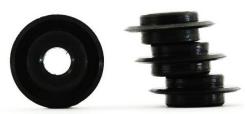

#### **Rubber Bush**

- Small but important to stop leakage
- Best quality rubber used
- Remains same after repeated usage