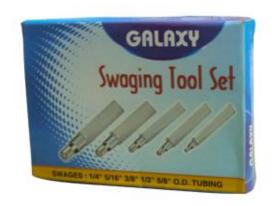

#### **Swaging Tool Set**

- ✓ 5 separate pieces
- ✓ Swages 1/4", 5/16", 3/8", 1/2" and 5/8"
- ✓ Used for accurate swaging