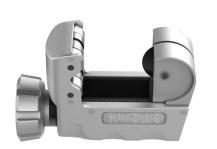

#### **GTC-19 Tube Cutter**

For 1/8" to 3/4" Pipe Cutting
Size next to Junior Tube Cutter
Unique ball bearing and
roller technology
Premium Quality Blades
Swinging Radius of 4 cm