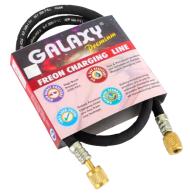

# 3. R410A FREON CHARGING LINES

Charging Lines of any lengths can be manufactured on order

- ✓ Burst Pressure- 4000 psi
- √ Working Pressure- 800 psi
- ✓ Specially made for Ozone Friendly R410A Gas
- ✓ Made by International Standards
- ✓ Standard Length manufactured- 90cm and 180 cm