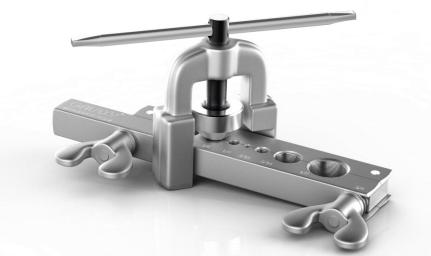

### 7. FLARING TOOL 5/8"

45° Flaring Tool for 3/16", 1/4", 5/16", 3/8", 7/16", 1/2" and 5/8" O.D. Tubing

- ✓ Accurate Sizes
- √ 0% Variations in different pieces
- ✓ Premium Quality Material used
- ✓ Extremely Smooth Operation
- ✓ Almost no hand force required for flaring
- ✓ Super Strong Fly Nut
- ✓ Long lasting life for years

45° Flaring Tool for 3/4" also available which contains all other sizes of flaring tools