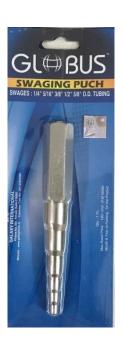

#### **Globus Swaging Punch**

- ✓ 5-in-1 piece for all sizes
- ✓ Swages 1/4", 5/16", 3/8", 1/2" and 5/8"
- ✓ Compact Size and easy to carry
- ✓ Economical Range Product