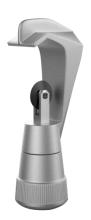

#### 5. PINCH OFF PLIER

- ✓ Throat- 7", Depth- 1", Jaw Thickness- ¼"
- ✓ Optimum and uniform gap at the mouth
- ✓ Smooth and Bright Chrome Polish
- ✓ Long Life with strong spring