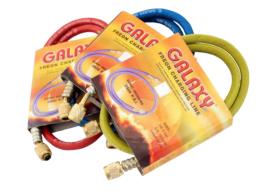

#### **Galaxy Coloured**

B.P.- 2000 psi W.P.- 500 psi Available in 3 colours: Red, Blue and Yellow