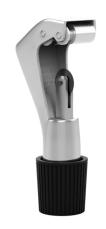

#### 5. PINCH OFF PLIER

- ✓ Throat- 7", Depth- 1", Jaw Thickness- ¼"
- ✓ Optimum and uniform gap at the mouth
- ✓ Smooth and Bright Chrome Polish
- ✓ Long Life with strong spring