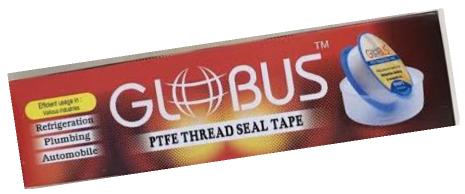

#### 10. GLOBUS P.T.F.E THREAD SEAL TAPE

Length- 10 metre

Width- 12 mm

Thickness- 0.1mm

Packing- 10 x 10

- ✓ Priced perfectly according to pocket
- ✓ Used to seal all types of materials like SS, Copper, Brass, Aluminium, Plastic, Ceramic, etc.
- ✓ Extremely resistant to corrosion.
- ✓ Can be comfortably used with Oils, Solvents, Steam, Gases, Strong Alkali and acids
- ✓ Can be used over temperature range of -150° C to +250° C