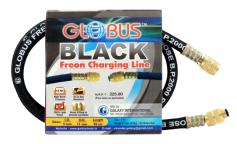

#### **Globus Black**

B.P.- 2000 psi W.P.- 500 psi Economical Range in Black hose