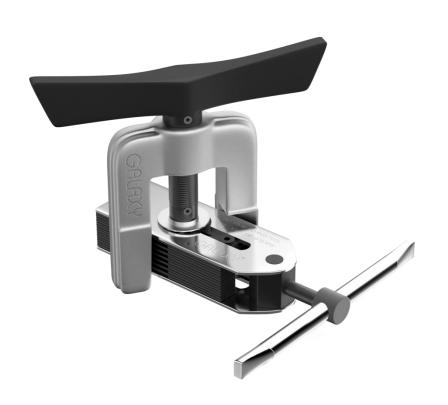

#### 9. GRABBER FLARING TOOL

45° Flaring Tool for 3/16", 1/4", 5/16", 3/8", 7/16", 1/2" and 5/8" O.D. Tubing

- ✓ Self centering clamp
- ✓ Easy usage with perfect flaring
- ✓ Hardened flare cone with unique technology
- ✓ Extremely Smooth Operation
- ✓ Almost no hand force required for flaring
- ✓ Stylish handle for easy gripping
- ✓ Long lasting life for years