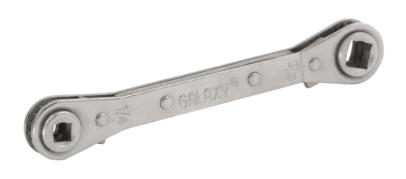

#### 6. REVERSIBLE RATCHET WRENCH

- ✓ Square Drive Ratchets with ¼" and 3/16" at one end, and 3/8" and 5/16" at another end.
- ✓ Smooth Reversible Action