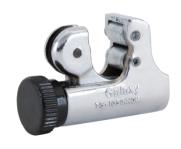

#### **Junior Tube Cutter (GTC-16)**

For 1/8" to 5/8" Pipe Cutting
All parts made on Fully Automatic
Machines
Minimum life of 7 years \*\*
Extremely Reasonable Prices

\*\*when used according to Galaxy's Guidelines