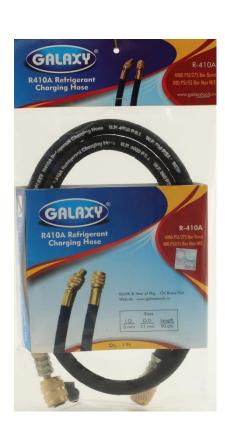

# 3. R410A FREON CHARGING LINES

Charging Lines of any lengths can be manufactured on order

- ✓ Burst Pressure- 4000 psi
- √ Working Pressure- 800 psi
- ✓ Specially made for Ozone Friendly R410A Gas
- ✓ Made by International Standards
- ✓ Standard Length manufactured- 90cm and 180 cm